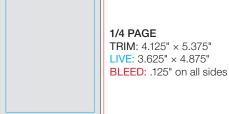

#### **ADVERTISING RATES (Color)**

| Outside Back Cover      | \$4,240.00 |
|-------------------------|------------|
| Inside Front/Back Cover | \$3,175.00 |
| Full Page               | \$2,950.00 |
| 1/2 Page                | \$1,925.00 |
| 1/4 Page                | \$1,175.00 |
| 1/8 Page                | \$600.00   |