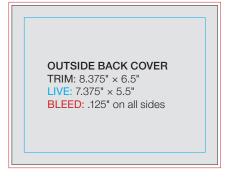

#### **ADVERTISING RATES (Color)**

| Outside Back Cover      | \$4,240.00 |
|-------------------------|------------|
| Inside Front/Back Cover | \$3,175.00 |
| Full Page               | \$2,950.00 |
| 1/2 Page                | \$1,925.00 |
| 1/4 Page                | \$1,175.00 |
| 1/8 Page                | \$600.00   |