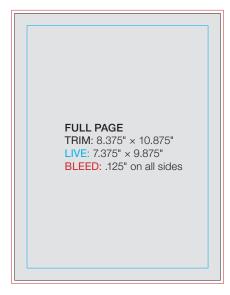

|
| 1/4 Page                | \$1,175.00 |
| 1/8 Page                | \$600.00   |

Discount rates available for multiple ad buys. Contact us for more info.

WVU Magazine prints three times a year: Spring (April) — the research issue — Summer (July) and Fall (October).

#### **2020 DEADLINES**

SPRING Ad Reservations Due: Nov. 18

Ad Art Due: Nov. 18 Publication: March 16

SUMMER Ad Reservations Due: March 30

Ad Art Due: March 30 Publication: July 27

FALL Ad Reservations Due: July 13

Ad Art Due: July 13 Publication: Nov. 9

#### **PRODUCTION**

All print ads should be submitted as a CMYK PDF with a resolution of 300 dpi.

#### **CONTACT**

#### Diana Mazzella

Phone: **304-293-6998** 

Email: diana.mazzella@mail.wvu.edu

West Virginia University PO Box 6530 Morgantown, WV 26506-6530



1/2 PAGE TRIM: 8.375" × 5.375" LIVE: 7.375" × 4.375" BLEED: .125" on all sides







1/8 PAGE TRIM: 4" × 2.1875" LIVE: 3.75" × 1.9375" BLEED: .125" on all sides

# **COMING SOON!**

Ask us about our digital advertising opportunities.